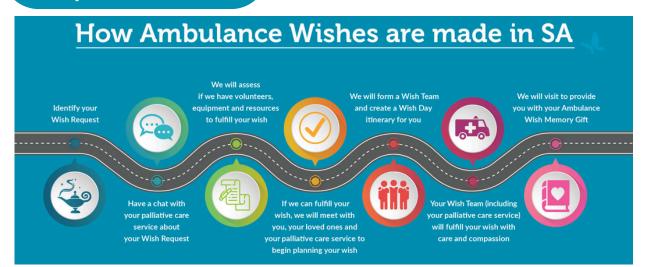

## AWSA Southern Fleurieu Hub Help us bring this program to you

The AWSA Southern Fleurieu Hub will fulfill wishes for people who meet the program's eligibility requirements and are under the care of palliative care teams within your Local Health Network or local aged care facilities.

The existing Wish Ambulance will drive from Adelaide and boundaries for the hub will be: Myponga, Currency Creek, Goolwa and Cape Jervis. Wishes can take place up to 150km from wish pick up site.